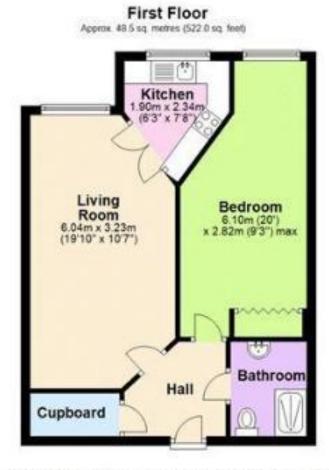

## Total area: approx. 48.5 sq. metres (522.0 sq. feet)

This floor plan is for ituatrative purposes only and is not to scale. Where measurements are shown, these are approximate and should not be relied upon. Total square area includes the entirety of the property and any outbuildings/garages. Santary ware and kitchen fittings are representative only and approximate to actual position, shape and thyle. No liability is accepted in respect of any consequential loss arising from the use of this plan. Reproduced under licence from Evolve Partsenship Limited. All rights reserved. Plan produced using PlanUp.